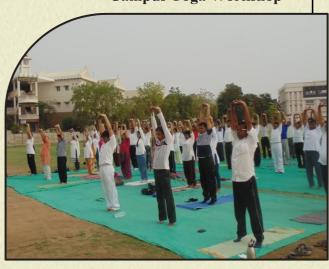

Campus Yoga Workshop —

NSS Camp

College Placement -

Blood Donation Camp By NSS Unit

Yoga Workshop -