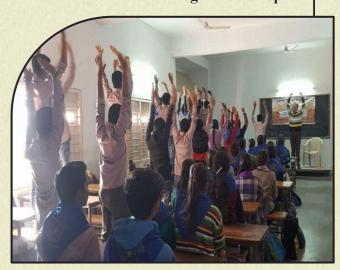

Campus Yoga Workshop —

NSS Camp

College Placement -

Blood Donation Camp By NSS Unit

Yoga Workshop -